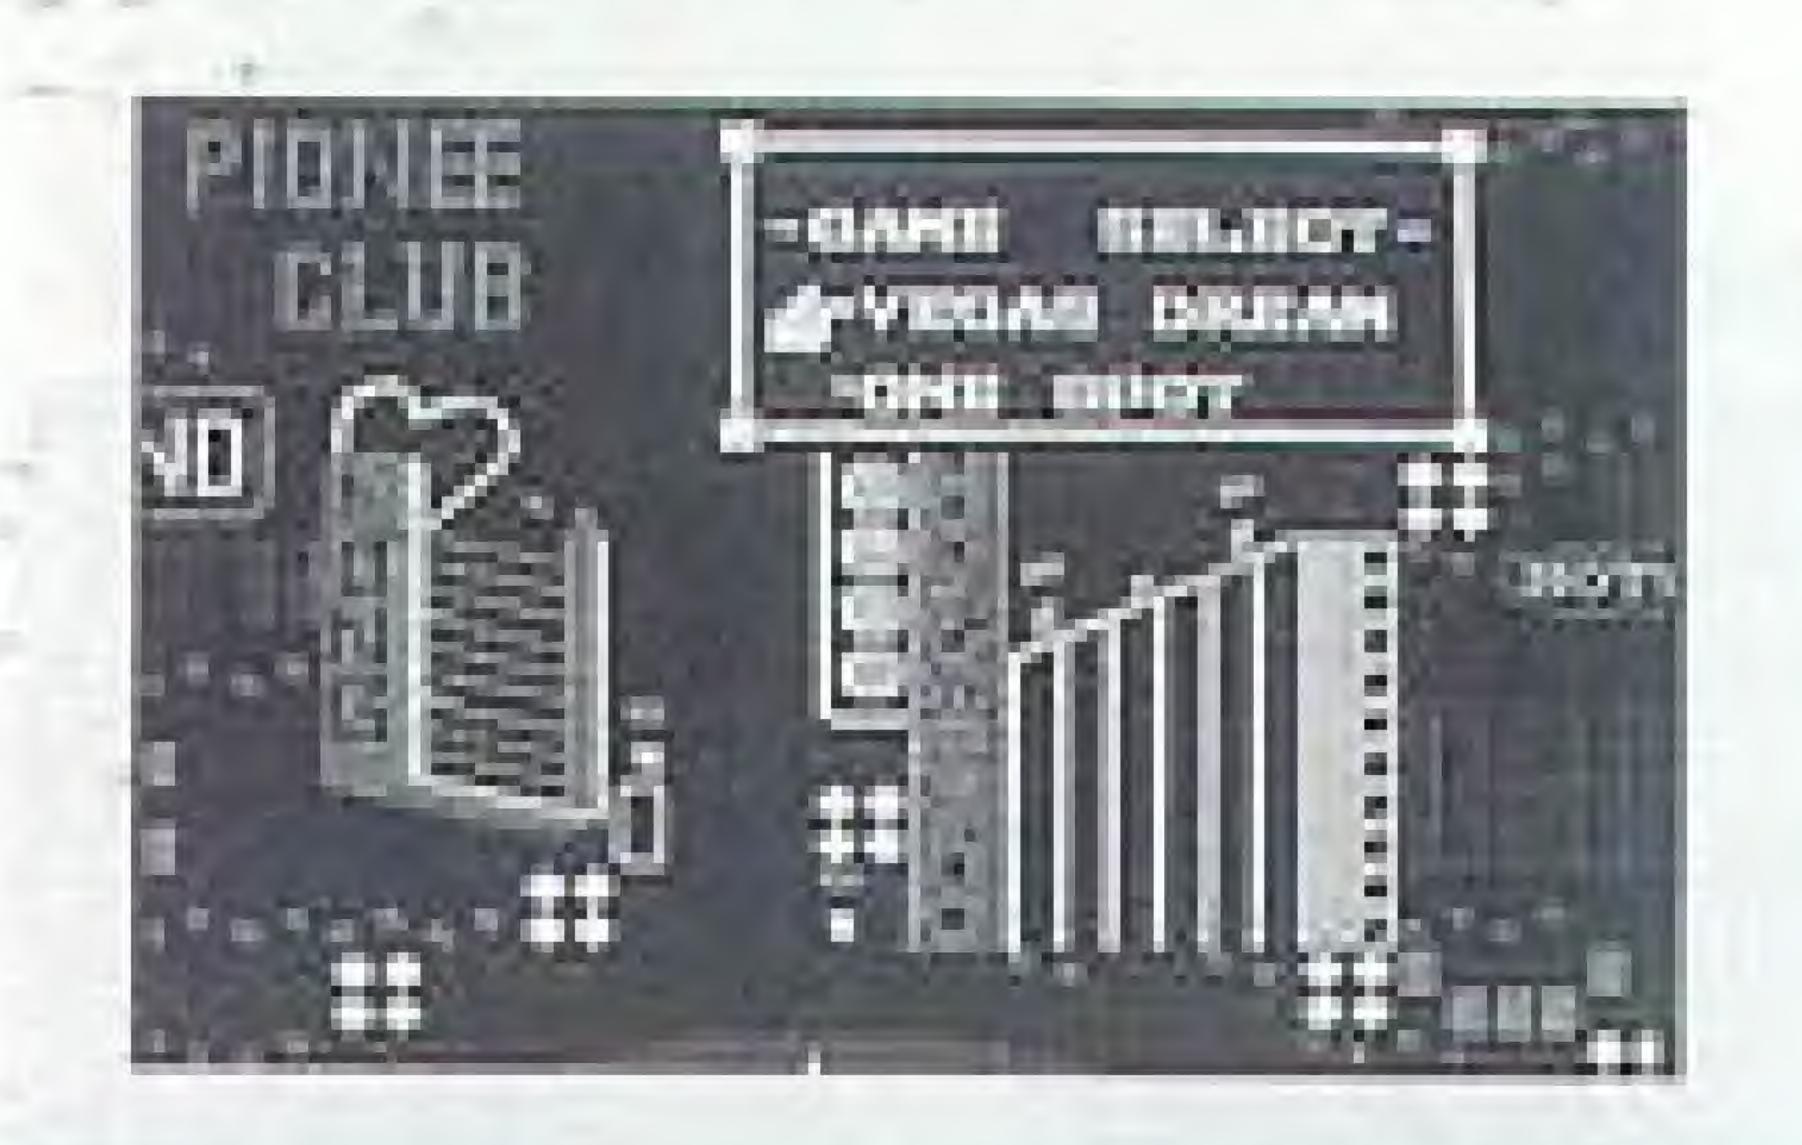

## STARTING THE GAME

- A. Pressing the Start Button will display the Game Select screen. Use the Select button to choose One Spot or Vegas Dream. Selecting Vegas Dream will display the B screen shown below, and selecting One Spot will show screen C.
- B. If you are starting a new game choose START and the Name Entry screen will appear. If you are continuing from an earlier game, select CONTINUE, and enter it with the A button.
- C. When the Game Select screen appears, select the game you want to play with the control pad and enter it with the Start button.